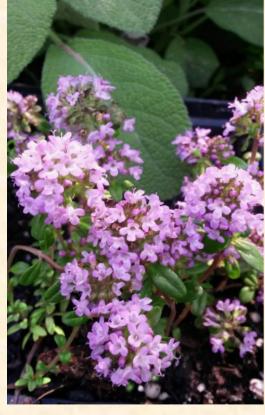

## TURBO THYME THYMUS LONGICAULIS

A VIGOROUS GROUNDCOVER, TURBO THYME IS A PROSTRATE PLANTTHAT GROWS QUICKLY TO COVER BARE SPOTS, STAYING UNDER 3" HIGH AND ROOTING AS IT SPREADS, IT CAN GROW AS MUCH AS 2 FEET PER SEASON. THE SHINY FOLIAGE IS AROMATIC AND FILLS THE GARDEN WITH ITS HERBY FRAGRANCE WHEN STEPPED ON OR BRUSHED. THE PRETTY, ROUNDED CLUSTERS OF PINKBLOSSOMS ARE ATTRACTIVE TO BEES AND BUTTERFLIES WHEN THEY APPEAR IN SPRING, AND ARE MORE SUBSTANTIAL AND SHOWIERTHANTHOSE OF MOSTTHYME VARIETIES. DROUGHT AND HEATTOLERANT, DEER RESISTANT, AND HARDY, IT MAKES A VERY NICE BULB COVER OR LAWN REPLACEMENT.